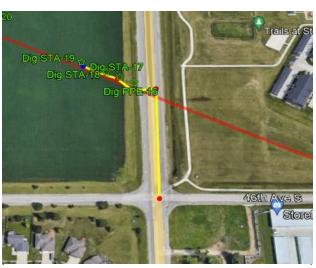

# DIG# PPE-16

Valve 780 (Magellan ROW)

### **Directions**

From the intersection of 8TH ST and 46TH ST S, drive N approximately 500' and turn W onto the Magellan ROW where DIG PPE-16 is located. DIG PPE-16 is located on Magellan ROW and is marked with pink ribbon and pink stakes.

## **Staking Notes**

Manually pulled chain 937.5' D/S of AGM 770 to Dig PPE-16. Dig PPE-16 is marked with pink stakes and pink ribbon.