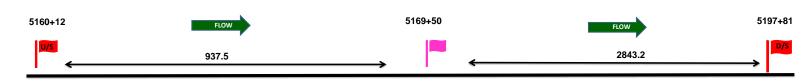

## **Anomaly Excavation Info**

| Pipeline Co.           | MAGELLAN MIDSTREAM PARTNERS         |
|------------------------|-------------------------------------|
| Pipeline Name          | Alexandria - Fargo #2-8IN 2022 SMFL |
| Dig Number             | PPE-16                              |
| Anomaly Station #      | 5169+50                             |
| Anomaly Odometer WC    | 519,501.40                          |
| Depth of Cover to Pipe | 72"                                 |
| Survey Method          | Manual Chain                        |
| HCA (Y/N)              | N                                   |
| Alignment Sheet        | AGA-1619                            |
| Tract Number           | 6109                                |
| Legal Description      | T139N-R48W; NW29                    |
| County/Parish          | Clay                                |
| State                  | Minnesota                           |

## **Staking Notes**

Manually pulled chain 937.5' D/S of AGM 770 to Dig PPE-16. Dig PPE-16 is marked with pink stakes and pink ribbon.