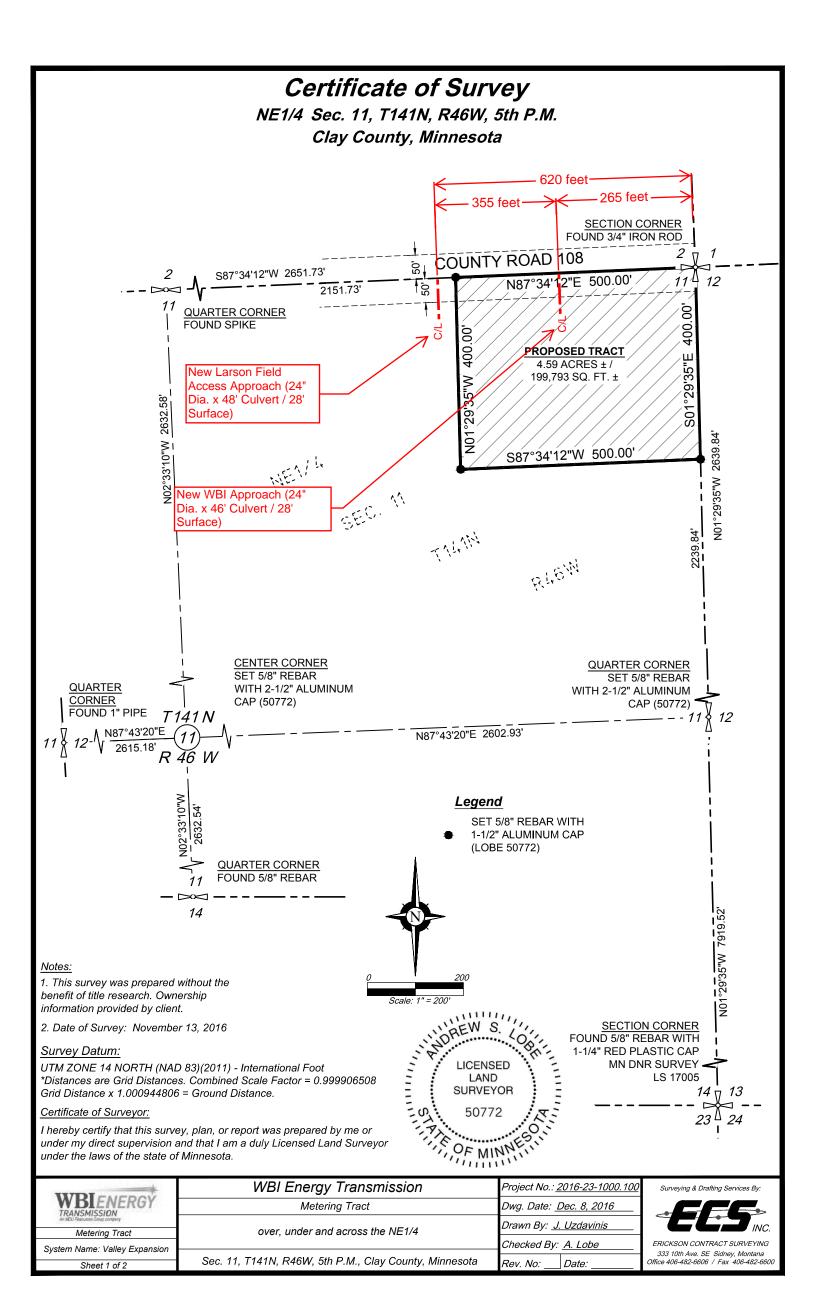

# *Certificate of Survey* NE1/4 Sec. 11, T141N, R46W, 5th P.M. Clay County, Minnesota

#### Proposed Legal Description

That part of Northeast Quarter (NE1/4) of Section 11, Township 141 North, Range 46 West of the 5th P.M., Clay County, Minnesota, described as follows:

Beginning at the Section Corner common to Sections 1, 2, 11 and 12, Township 141 North, Range 46 West, from which the Quarter Corner common to said Sections 2 and 11 bears S89°34'12"W a distance of 2651.73 feet; thence along the Section Line common to said Sections 11 and 12, S01°29'35"E a distance of 400.00 feet; thence S87°34'12"W parallel to the line common to said Sections 2 & 11, a distance of 500.00 feet; thence N01°29'35"W parallel to the line common to said Sections 11 & 12, a distance of 400.00 feet to the line common to said Sections 2 and 11; thence along said common line, N87°34'12"E a distance of 500.00 feet to the Point of Beginning;

Containing 4.59 Acres or 199,973 Square Feet, more or less.

Subject to easements, restrictions, or reservations, if any.

#### <u>Notes:</u>

1. This survey was prepared without the benefit of title research. Ownership information provided by client.

2. Date of Survey: November 13, 2016

### Survey Datum:

UTM ZONE 14 NORTH (NAD 83)(2011) - International Foot \*Distances are Grid Distances. Combined Scale Factor = 0.999906508 Grid Distance x 1.000944806 = Ground Distance.

## Certificate of Surveyor:

I hereby certify that this survey, plan, or report was prepared by me or under my direct supervision and that I am a duly Licensed Land Surveyor under the laws of the state of Minnesota.