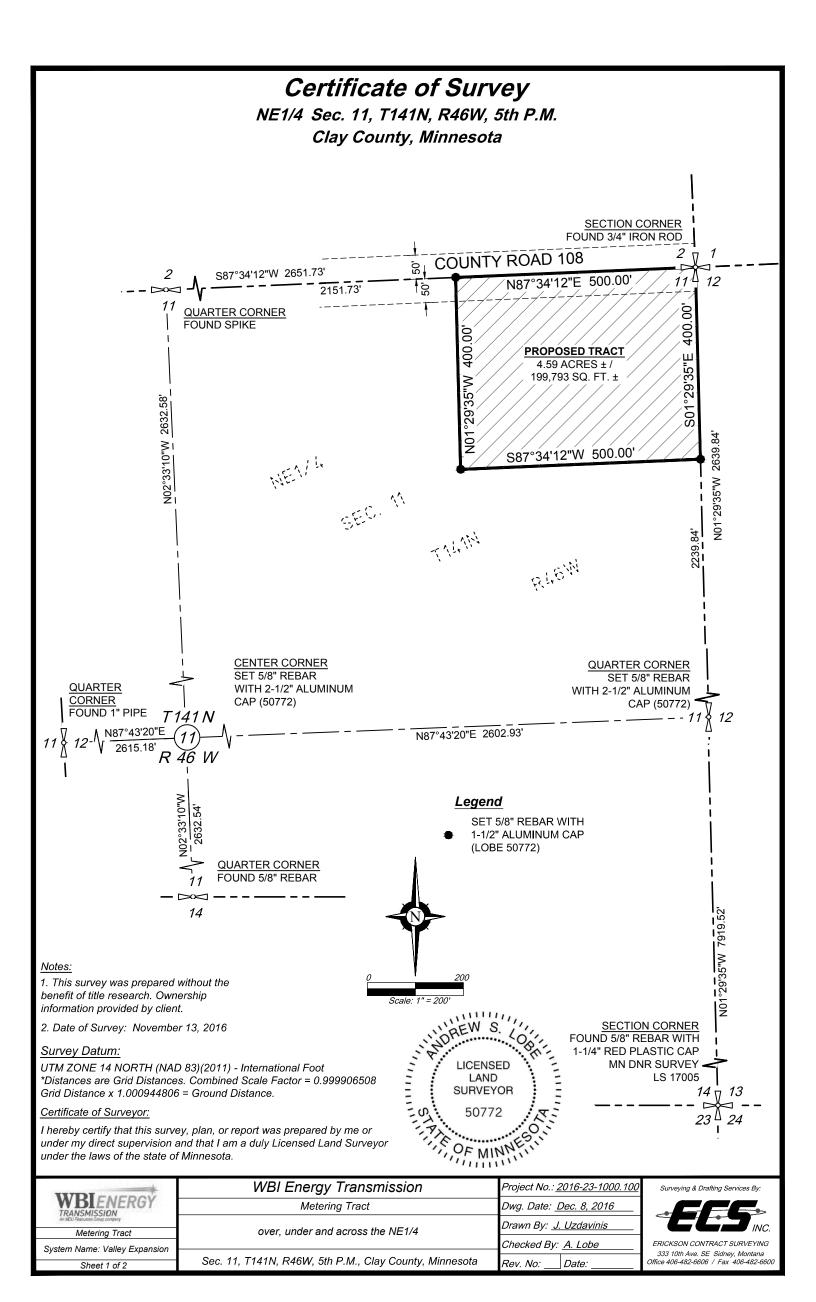

# *Certificate of Survey* NE1/4 Sec. 11, T141N, R46W, 5th P.M. Clay County, Minnesota

#### Proposed Legal Description

That part of Northeast Quarter (NE1/4) of Section 11, Township 141 North, Range 46 West of the 5th P.M., Clay County, Minnesota, described as follows:

Beginning at the Section Corner common to Sections 1, 2, 11 and 12, Township 141 North, Range 46 West, from which the Quarter Corner common to said Sections 2 and 11 bears S89°34'12"W a distance of 2651.73 feet; thence along the Section Line common to said Sections 11 and 12, S01°29'35"E a distance of 400.00 feet; thence S87°34'12"W parallel to the line common to said Sections 2 & 11, a distance of 500.00 feet; thence N01°29'35"W parallel to the line common to said Sections 11 & 12, a distance of 400.00 feet to the line common to said Sections 2 and 11; thence along said common line, N87°34'12"E a distance of 500.00 feet to the Point of Beginning;

Containing 4.59 Acres or 199,973 Square Feet, more or less.

Subject to easements, restrictions, or reservations, if any.

#### <u>Notes:</u>

1. This survey was prepared without the benefit of title research. Ownership information provided by client.

2. Date of Survey: November 13, 2016

### Survey Datum:

UTM ZONE 14 NORTH (NAD 83)(2011) - International Foot \*Distances are Grid Distances. Combined Scale Factor = 0.999906508 Grid Distance x 1.000944806 = Ground Distance.

## Certificate of Surveyor:

I hereby certify that this survey, plan, or report was prepared by me or under my direct supervision and that I am a duly Licensed Land Surveyor under the laws of the state of Minnesota.